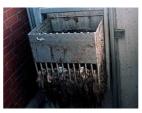

## HUBER Basket Screen CageLift

Basic and sturdy screen made from stainless steel

- Flat material with perforated bottomplate
- With stable, frost-proof and corrosion-resistant plastic rollers
- Guide and support rails for vertical movement of the basket
- The guide rails are curved towards the discharge to ensure a partly automatic discharge of screenings into the customer's skip. The residual screenings are removed manually by means of a hand rake
- Whenever the screen basket is in the retracted position, a fall screen automatically shuts off the inlet
- Drive with electric chain pull and with block an upper and lower limit