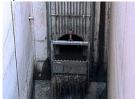

## HUBER Basket Screen CageLift

Basic and sturdy screen made from stainless steel

- Flat material with perforated bottomplate
- With stable, frost-proof and corrosion-resistant plastic rollers
- Guide and support rails for vertical movement of the basket
- The guide rails are curved towards the discharge to ensure a partly automatic discharge of screenings into the customer's skip. The residual screenings are removed manually by means of a hand rake
- Whenever the screen basket is in the retracted position, a fall screen automatically shuts off the inlet
- Drive with electric chain pull and with block an upper and lower limit