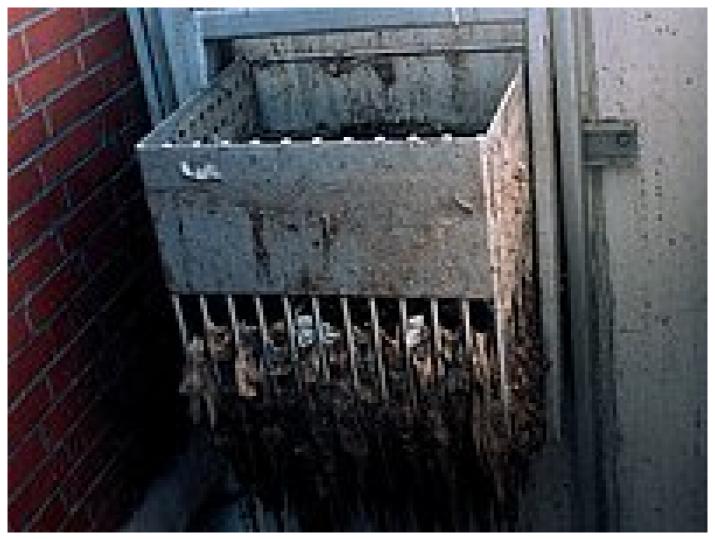

## HUBER Basket Screen CageLift

Basic and sturdy screen made from stainless steel

- Flat material with perforated bottomplate
- With stable, frost-proof and corrosion-resistant plastic rollers
- Guide and support rails for vertical movement of the basket
- The guide rails are curved towards the discharge to ensure a partly automatic discharge of screenings into the customer's skip. The residual screenings are removed manually by means of a hand rake
- Whenever the screen basket is in the retracted position, a fall screen automatically shuts off the inlet
- Drive with electric chain pull and with block an upper and lower limit